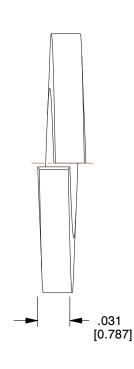

## **NOTES:**

- 1. FINISH: Plain
- 2. TYPE: Split Lock Washer
- 3. MATERIAL: Stainless Steel
- 4. MEETS / STANDARD: ASME B18.21.1

| OLANDER         |  |  |  |  |
|-----------------|--|--|--|--|
| www.olander.com |  |  |  |  |

SCALE

7.20

| COMPONENT | T Washer              |         |
|-----------|-----------------------|---------|
|           |                       | UNIT    |
| 6NSLWS    |                       | IN [MM] |
|           | SHEET                 |         |
| #6 SPLI   | #6 SPLIT L/W SST RoHS | 1 of 1  |