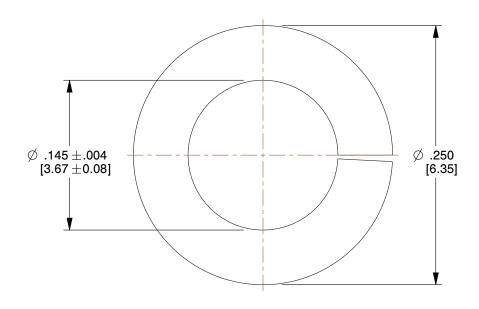

## **NOTES:**

- 1. FINISH: Plain
- 2. TYPE: Split Lock Washer
- 3. MATERIAL: Stainless Steel
- 4. MEETS / STANDARD: ASME B18.21.1

| OLANDER         |  |  |  |  |
|-----------------|--|--|--|--|
| www.olander.com |  |  |  |  |

SCALE

7.20

| COMPONENT | T Washer              |         |
|-----------|-----------------------|---------|
|           |                       | UNIT    |
| 6NSLWS    |                       | IN [MM] |
|           | SHEET                 |         |
| #6 SPLI   | #6 SPLIT L/W SST RoHS | 1 of 1  |